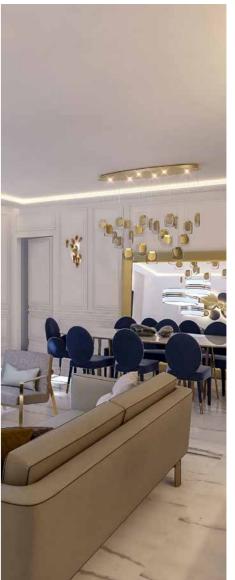

## NTERIORS

The interiors of our apartments will be treated in a contemporary style while remaining classic and sober, with all the fittings made to measure, whether it is the kitchen, dressing rooms and cabinetry, plaster and mouldings, as well as the bathrooms.

The quality of the materials used will correlate with the luxury standing of the residence: solid wood floors, natural stone, 120x120 porcelain stoneware, high end faucet, 7-point security door, double glazed window frames and aluminum electric shutters, integrated LED lighting.