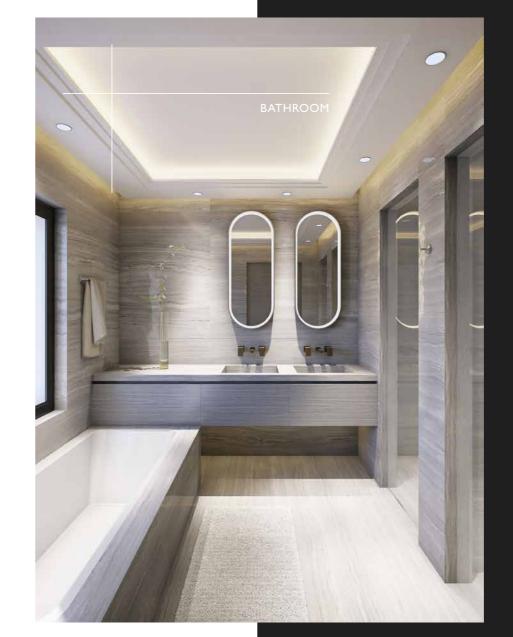

The kitchens are furnished with luxurious finishings and high-end amenities.
All rooms have fitted wardrobes or dressing rooms, and en-suite bathrooms.

Security is also one of our priorities: the whole residence benefits from a video surveillance system while the housing offers an armored door and indoor cameras.

## NTERIORS

The interiors of our apartments will be treated in a contemporary style while remaining classic and sober, with all the fittings made to measure, whether it is the kitchen, dressing rooms and cabinetry, plaster and mouldings, as well as the bathrooms.

The quality of the materials used will correlate with the luxury standing of the residence: solid wood floors, natural stone, 120x120 porcelain stoneware, high end faucet, 7-point security door, double glazed window frames and aluminum electric shutters, integrated LED lighting.