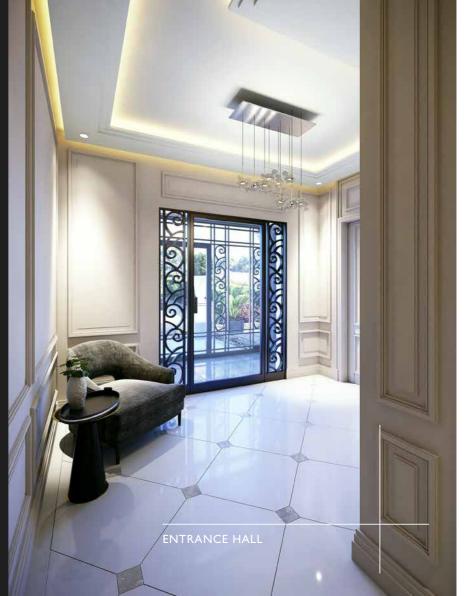

## NTERIORS

The interiors of our apartments will be treated in a contemporary style while remaining classic and sober, with all the fittings made to measure, whether it is the kitchen, dressing rooms and cabinetry, plaster and mouldings, as well as the bathrooms.

The quality of the materials used will correlate with the luxury standing of the residence: solid wood floors, natural stone, 120x120 porcelain stoneware, high end faucet, 7-point security door, double glazed window frames and aluminum electric shutters, integrated LED lighting.