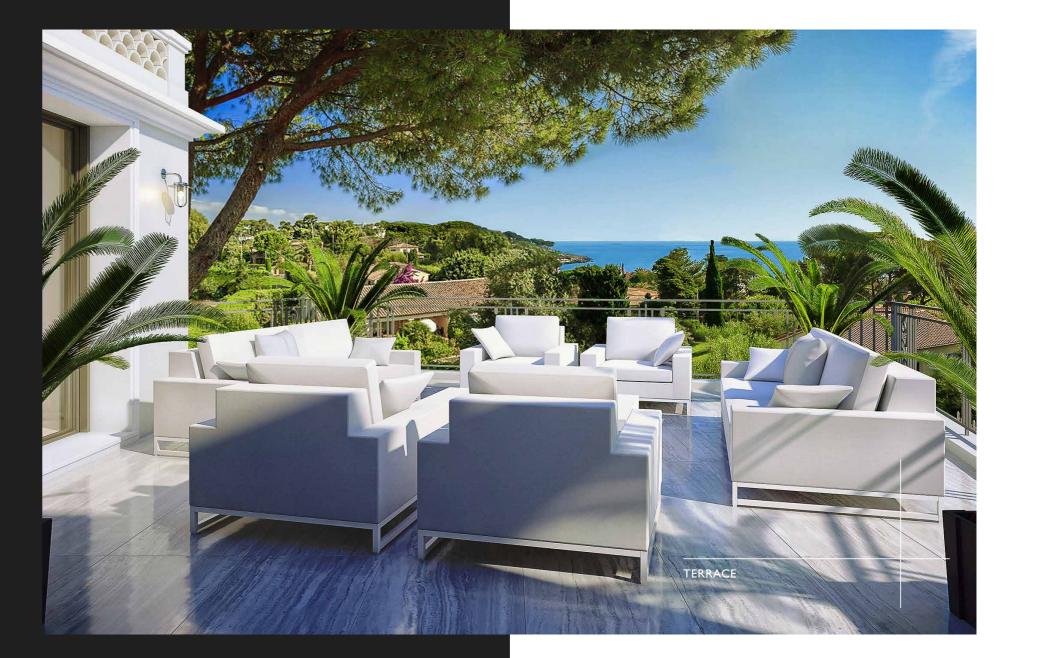

The facades, balconies and terraces, the roof and all the finishings blend harmoniously into the immediate environment and offers the viewer a subtle and nuanced picture.

5

While all the units benefit from the large heated swimming pool and the luxurious facilities of the Residence, the marvelous apartment-villa n° 4 duplex has a private garden of 291 m², beautiful terraces and a private pool, accessible from the living room.

garages, construction BBC RT 2012, gardens terraces and balconies with sea view from the ground floor. The level of services and finishes will be equivalent to that of a 5 star Palace.