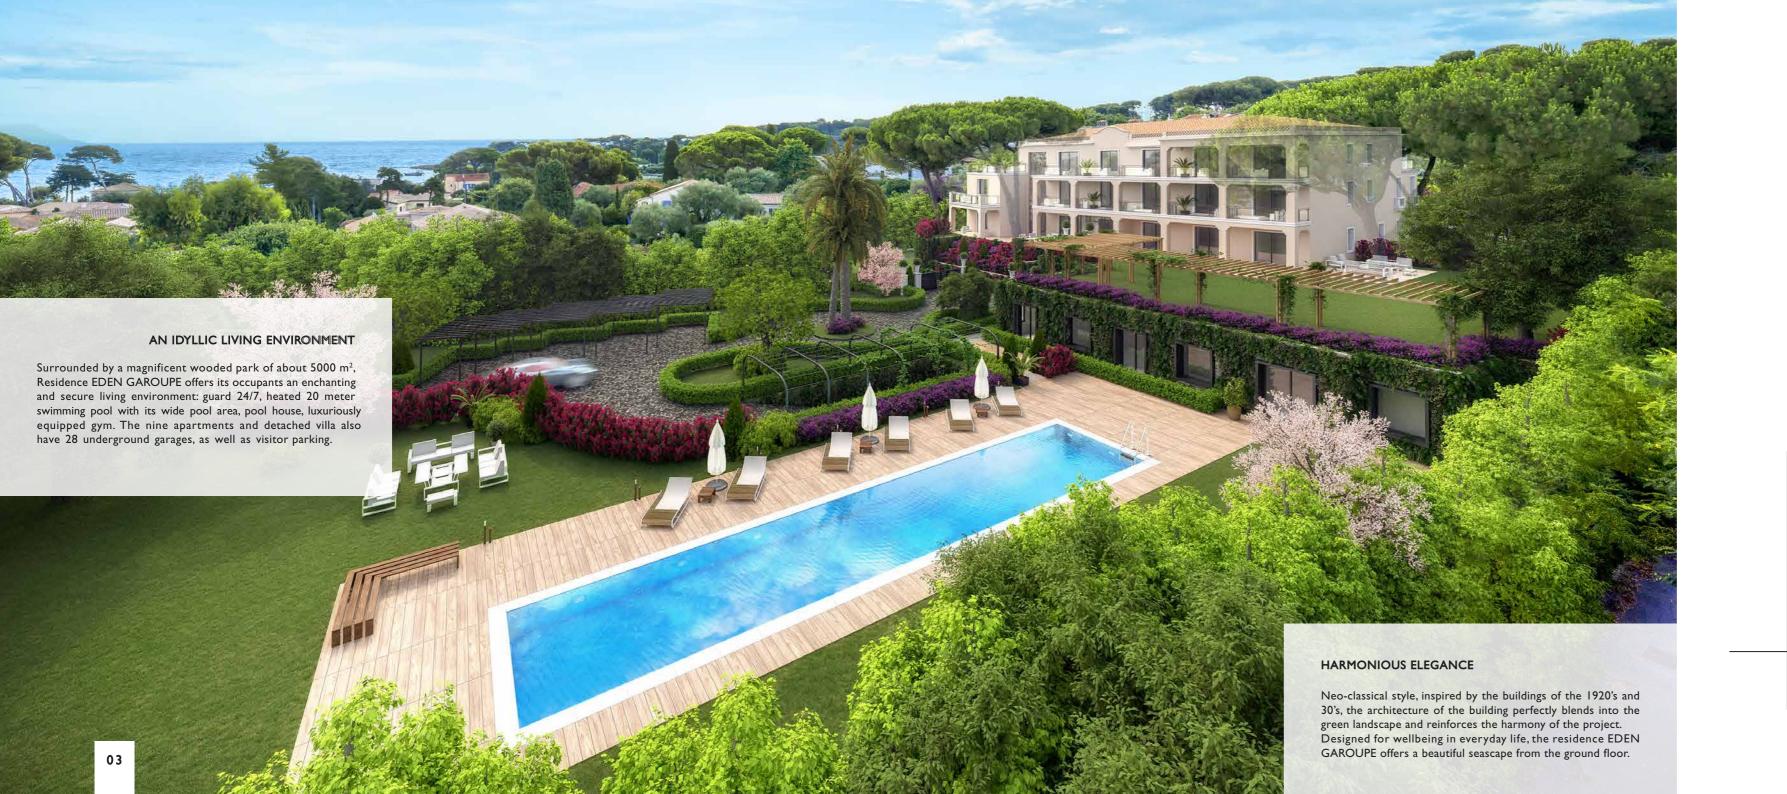

which guarantees a low environmental impact. The result of a collaboration with the Architect Council of the city of Antibes, the insertion on site was particularly worked in order to have the result of a homogeneous and highly aesthetic project.

The facades, balconies and terraces, the roof and all the finishings blend harmoniously into the immediate environment and offers the viewer a subtle and nuanced picture.

5

While all the units benefit from the large heated swimming pool and the luxurious facilities of the Residence, the marvelous apartment-villa n° 4 duplex has a private garden of 291 m², beautiful terraces and a private pool, accessible from the living room.

## NINE ACCOMMODATION OF GREAT COMFORT

Designed for the comfort of its residents, our apartments offer surfaces that spread out from 87 m<sup>2</sup> to 305 m<sup>2</sup> from T3 to T5. Each of them has beautiful terraces or private gardens.