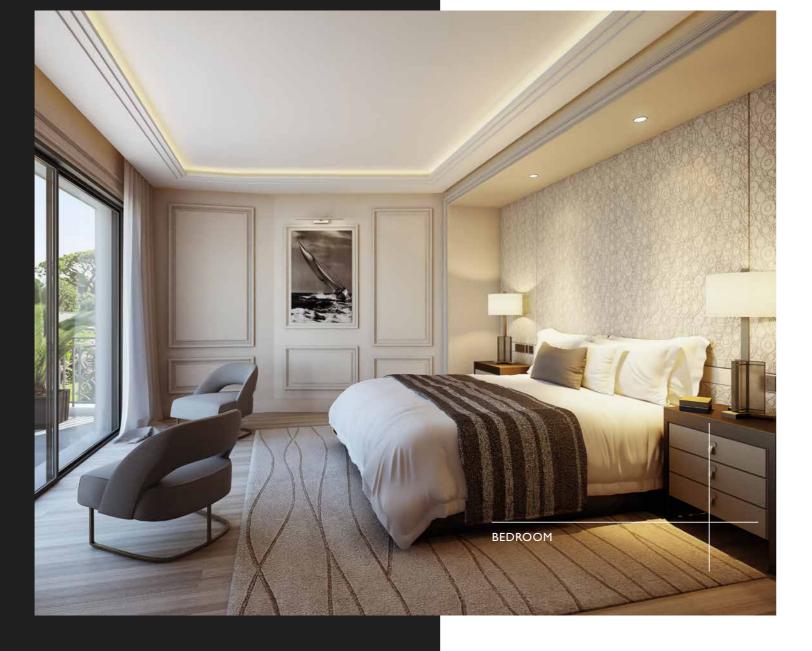

## NINE ACCOMMODATION OF GREAT COMFORT

Designed for the comfort of its residents, our apartments offer surfaces that spread out from 87 m<sup>2</sup> to 305 m<sup>2</sup> from T3 to T5. Each of them has beautiful terraces or private gardens.

The kitchens are furnished with luxurious finishings and high-end amenities.
All rooms have fitted wardrobes or dressing rooms, and en-suite bathrooms.

Security is also one of our priorities: the whole residence benefits from a video surveillance system while the housing offers an armored door and indoor cameras.

## NTERIORS

The interiors of our apartments will be treated in a contemporary style while remaining classic and sober, with all the fittings made to measure, whether it is the kitchen, dressing rooms and cabinetry, plaster and mouldings, as well as the bathrooms.

The quality of the materials used will correlate with the luxury standing of the residence: solid wood floors, natural stone, 120x120 porcelain stoneware, high end faucet, 7-point security door, double glazed window frames and aluminum electric shutters, integrated LED lighting.