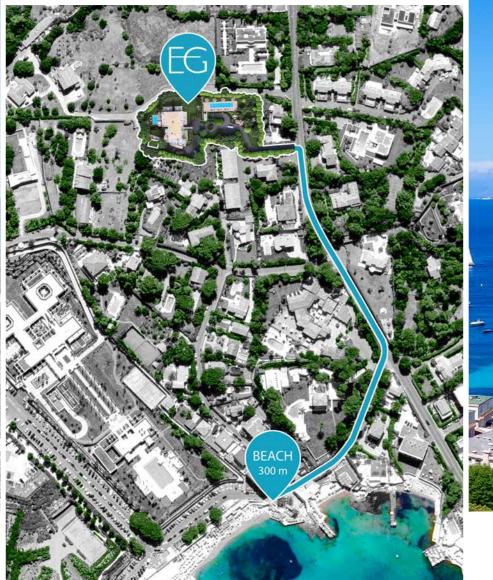

At Cap d'Antibes, nature and silence are kings. You come to enjoy the serenity of the paradisiacal environment with access to the beaches of La Garoupe in just a few minutes walk. There, you will discover the internationally renowned establishments, including the famous Keller Beach and its Caesar restaurant, or the Eden Roc Hotel, whose gourmet table is an epicurean paradise.

With a surface area of 211 m<sup>2</sup> in duplex, it offers a hallway, large living room and dining room with a luxurious semi-open kitchen, cellar and laundry room, three bedrooms en suite.

07

Easily accessible from the Boulevard de la Garoupe, the residence EDEN GAROUPE offers its nine co-owners an incomparable quality of life: 24/24 security with guard, landscaped park, heated pool and gym with possibility of private lessons, underground

garages, construction BBC RT 2012, gardens terraces and balconies with sea view from the ground floor. The level of services and finishes will be equivalent to that of a 5 star Palace.