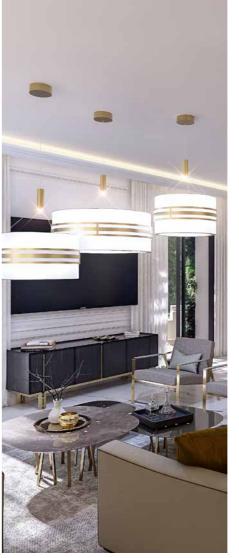

## NTERIORS

The interiors of our apartments will be treated in a contemporary style while remaining classic and sober, with all the fittings made to measure, whether it is the kitchen, dressing rooms and cabinetry, plaster and mouldings, as well as the bathrooms.

The quality of the materials used will correlate with the luxury standing of the residence: solid wood floors, natural stone, 120x120 porcelain stoneware, high end faucet, 7-point security door, double glazed window frames and aluminum electric shutters, integrated LED lighting.