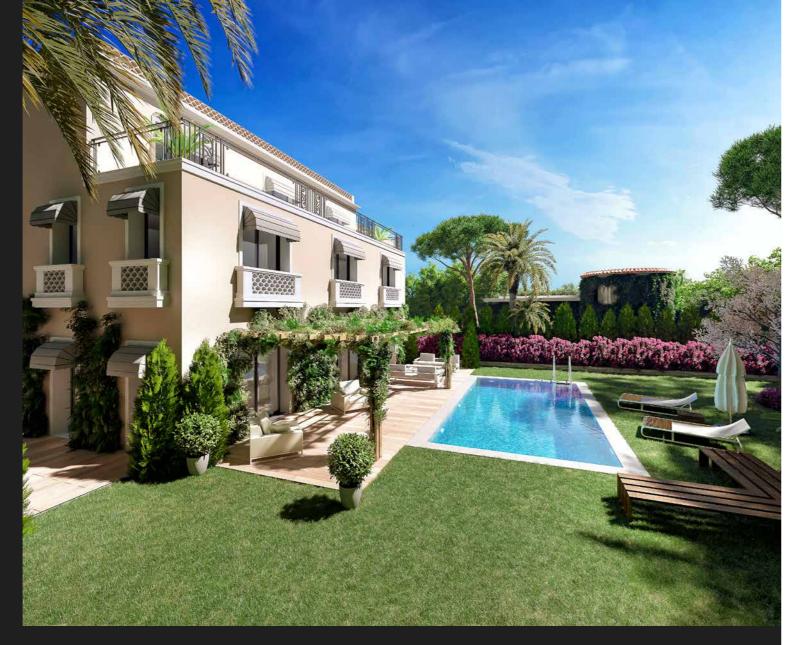

The facades, balconies and terraces, the roof and all the finishings blend harmoniously into the immediate environment and offers the viewer a subtle and nuanced picture.

5

While all the units benefit from the large heated swimming pool and the luxurious facilities of the Residence, the marvelous apartment-villa n° 4 duplex has a private garden of 291 m², beautiful terraces and a private pool, accessible from the living room.

With a surface area of 211 m<sup>2</sup> in duplex, it offers a hallway, large living room and dining room with a luxurious semi-open kitchen, cellar and laundry room, three bedrooms en suite.

07

Easily accessible from the Boulevard de la Garoupe, the residence EDEN GAROUPE offers its nine co-owners an incomparable quality of life: 24/24 security with guard, landscaped park, heated pool and gym with possibility of private lessons, underground