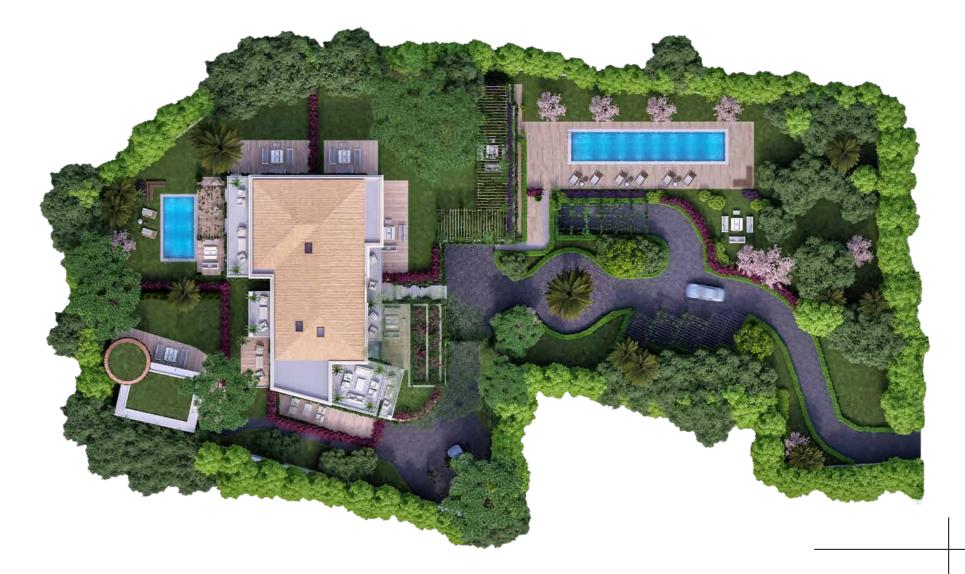

The facades, balconies and terraces, the roof and all the finishings blend harmoniously into the immediate environment and offers the viewer a subtle and nuanced picture.

5

While all the units benefit from the large heated swimming pool and the luxurious facilities of the Residence, the marvelous apartment-villa n° 4 duplex has a private garden of 291 m², beautiful terraces and a private pool, accessible from the living room.

With a surface area of 211 m<sup>2</sup> in duplex, it offers a hallway, large living room and dining room with a luxurious semi-open kitchen, cellar and laundry room, three bedrooms en suite.

07

Easily accessible from the Boulevard de la Garoupe, the residence EDEN GAROUPE offers its nine co-owners an incomparable quality of life: 24/24 security with guard, landscaped park, heated pool and gym with possibility of private lessons, underground

## NINE ACCOMMODATION OF GREAT COMFORT

Designed for the comfort of its residents, our apartments offer surfaces that spread out from 87 m<sup>2</sup> to 305 m<sup>2</sup> from T3 to T5. Each of them has beautiful terraces or private gardens.