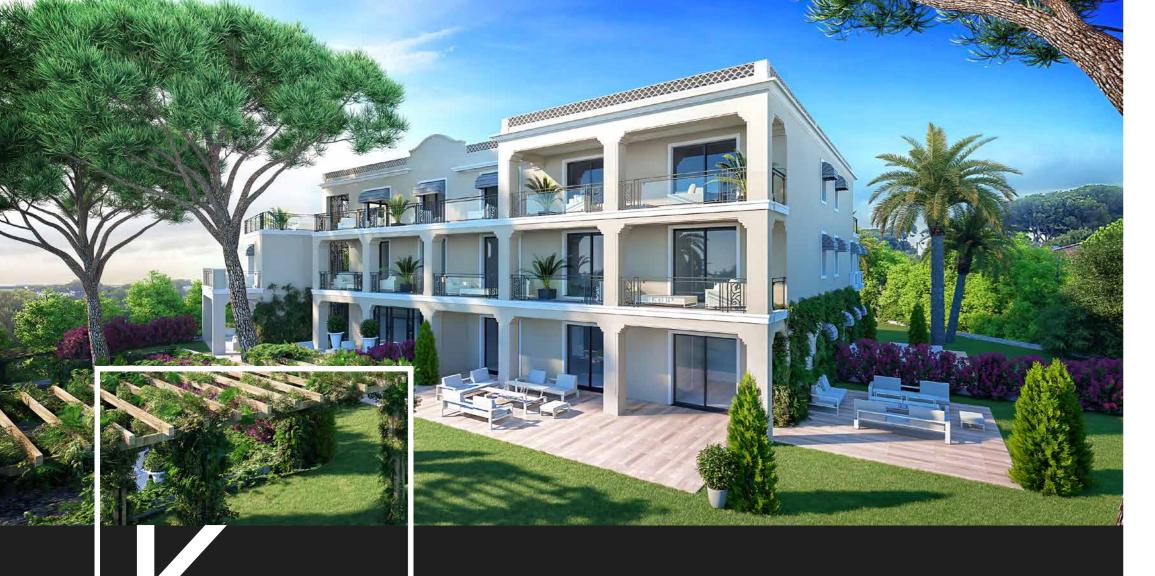

## ABOUT EDEN GAROUPE

Located in the heart of Cap d'Antibes, close to the beaches and coves of the Garoupe, Residence EDEN GAROUPE is a small luxury residence for the rare privileged.

We offer 9 apartments from 2 bedroom to 4 bedroom units, from 87 to 305  $m^2$ , with terraces or large private gardens.

At Cap d'Antibes, nature and silence are kings. You come to enjoy the serenity of the paradisiacal environment with access to the beaches of La Garoupe in just a few minutes walk. There, you will discover the internationally renowned establishments, including the famous Keller Beach and its Caesar restaurant, or the Eden Roc Hotel, whose gourmet table is an epicurean paradise.

The facades, balconies and terraces, the roof and all the finishings blend harmoniously into the immediate environment and offers the viewer a subtle and nuanced picture.

5

While all the units benefit from the large heated swimming pool and the luxurious facilities of the Residence, the marvelous apartment-villa n° 4 duplex has a private garden of 291 m², beautiful terraces and a private pool, accessible from the living room.