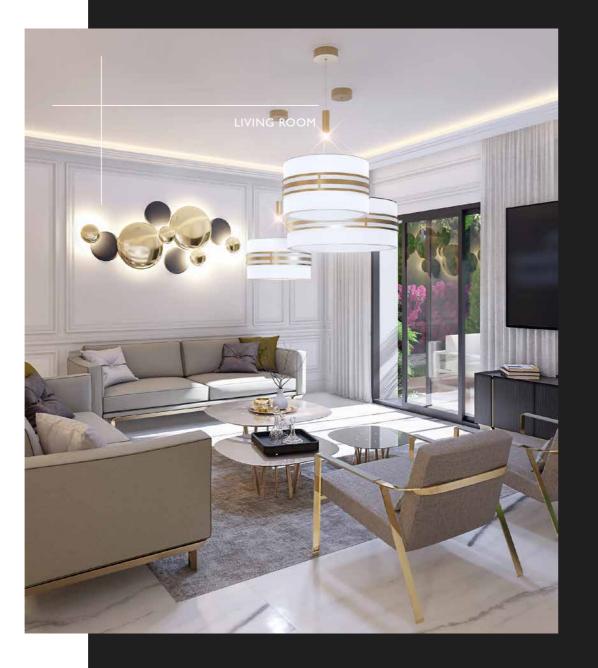

## NTERIORS

The interiors of our apartments will be treated in a contemporary style while remaining classic and sober, with all the fittings made to measure, whether it is the kitchen, dressing rooms and cabinetry, plaster and mouldings, as well as the bathrooms.

The quality of the materials used will correlate with the luxury standing of the residence: solid wood floors, natural stone, 120x120 porcelain stoneware, high end faucet, 7-point security door, double glazed window frames and aluminum electric shutters, integrated LED lighting.